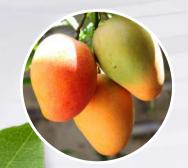

#### **Project Highlights:**

- On Main Road
- Resort in 10 Acres

- Swimming pool & Games
- 24 Hours Security

A PROJECT BY

Agro Forms

Kamalapur (V), Kalaburagi (D), Karnataka

**10 Guntas 50 + 25 Plants:** Sandalwood 50 | Mango Trees 5

Guava Trees 5 | Custard Apple 5 | Pomegranate 5 | Dragon Fruit 5

**10 Guntas** (1210 Sq. Yd) 50 + 25 Plants

**20 Guntas** (2420 Sq. Yd) 100 + 50 Plants

**30 Guntas** (3630 Sq. Yd) 150 + 75 Plants

**1 Acre** (4840 Sq. Yd) 200 + 100 Plants