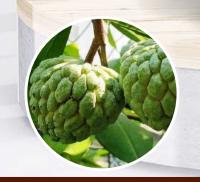

#### **Project Highlights:**

- On Main Road
- Resort in 10 Acres

- Swimming pool & Games
- 24 Hours Security

A PROJECT BY

Agro Forms

Kamalapur (V), Kalaburagi (D), Karnataka

**10 Guntas 50 + 25 Plants:** Sandalwood 50 | Mango Trees 5

Guava Trees 5 | Custard Apple 5 | Pomegranate 5 | Dragon Fruit 5

**10 Guntas** (1210 Sq. Yd) 50 + 25 Plants

**20 Guntas** (2420 Sq. Yd) 100 + 50 Plants

**30 Guntas** (3630 Sq. Yd) 150 + 75 Plants

**1 Acre** (4840 Sq. Yd) 200 + 100 Plants