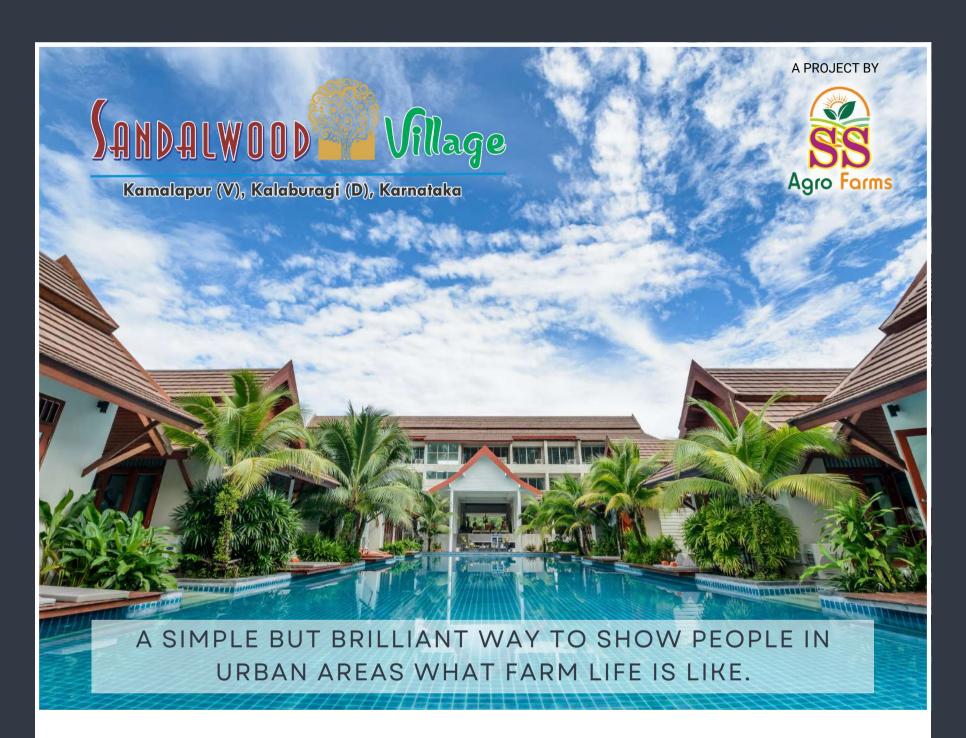

# SANDALWOOD FARMLANDS

A Golden
Opportunity for
Investors

A PROJECT BY

Agro Forms

Kamalapur (V), Kalaburagi (D), Karnataka

2000 ACRES PROJECT

SECURE YOUR FUTURE WITH A SMART INVESTMENT

## A GOLDEN OPPORTUNITY FOR **INVESTORS**

#### **Project Highlights:**

- On Main Road
- Resort in 10 Acres

- Swimming pool & Games
- 24 Hours Security

A PROJECT BY

Agro Forms

Kamalapur (V), Kalaburagi (D), Karnataka

**10 Guntas 50 + 25 Plants:** Sandalwood 50 | Mango Trees 5

## 10 Deres CLUB HOUSE

30 Cottages | Restaurant | Indoor & Outdoor Swimming pool